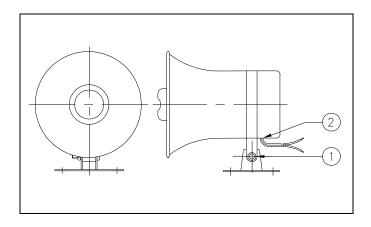

#### 4 Product Structure

#### 7 Adjustment of Horn Housing Angle

If the angle of horn housing(angle of signal transmission) needs adjustment, loose the bracket fixing bolt① on side of body and adjust the angle. (Refer to structure drawing)