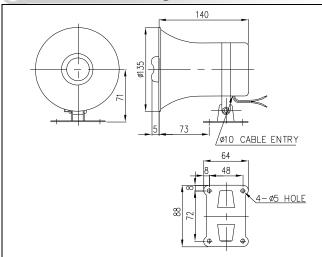

#### **3** External View Drawing

#### **5** Wiring Instruction

Power line UL1015-NO.18(0.75sq)X2C 400mm comes out from

the product.

- This is DC Exclusive Use Product.
- In case of product using DC voltage, black line is negative(-).
- Power cable entry<sup>®</sup> is equipped with cable connector. Keep

#### 6 Mounting

• This product is manufactured for outdoor use. Mount at the place where exists low moisture and low dust as long as possible.

- Refer to below information and drill necessary mounting holes on profitable part of the product. (Make sure PCD from external view drawing.)
- Fix the product by using extra mounting bolt(M8-2EA).