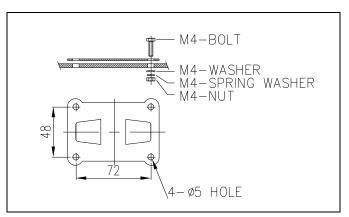

#### 6 Mounting

• This product is manufactured for outdoor use. Mount at the place where exists low moisture and low dust as long as possible.

- Refer to below information and drill necessary mounting holes on profitable part of the product. (Make sure PCD from external view drawing.)
- Fix the product by using extra mounting bolt(M8-2EA).